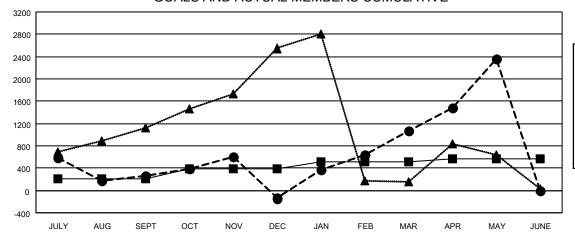

### GOALS AND ACTUAL MEMBERS CUMULATIVE

| - | <b>MEMBER</b> | <b>GROWTH</b> | NET | GOAL |
|---|---------------|---------------|-----|------|
|   |               |               |     |      |

- MEMBER GROWTH ACTUAL

|   | Members                                                     |  |            |                         |                                |  |
|---|-------------------------------------------------------------|--|------------|-------------------------|--------------------------------|--|
|   | RESULTS FOR 2021-2022                                       |  |            |                         |                                |  |
|   | QUARTER                                                     |  | GROWTH NET | MEMBER GROWTH<br>ACTUAL | DROPPED<br>MEMBERS ACTUAL      |  |
|   | JULY/AUG/SEPT<br>OCT/NOV/DEC<br>JAN/FEB/MAR<br>APR/MAY/JUNE |  | 209        | 1,852                   | (including transfers)<br>1,460 |  |
| ı |                                                             |  | 173        | 953                     | 1,303                          |  |
| ı |                                                             |  | 139        | 1,822                   | 347                            |  |
|   |                                                             |  | 53         | 1,988                   | 546                            |  |