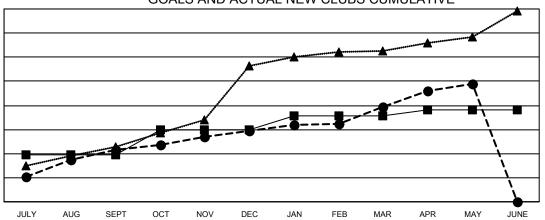

### GOALS AND ACTUAL NEW CLUBS CUMULATIVE

- CURRENT YEAR GOALS FOR NEW CLUBS

- ● - CURRENT YEAR ACTUAL NEW CLUBS

▲ - LAST YEAR ACTUAL NEW CLUBS

## **LOCATION: REP OF BANGLADESH**

| Clubs                 |               |           |               |  |  |
|-----------------------|---------------|-----------|---------------|--|--|
| RESULTS FOR 2021-2022 |               |           |               |  |  |
| QUARTER               | NEW CLUB GOAL | NEW CLUBS | DROPPED CLUBS |  |  |
| JULY/AUG/SEPT         | 39            | 43        | 66            |  |  |
| OCT/NOV/DEC           | 21            | 16        | 39            |  |  |
| JAN/FEB/MAR           | 11            | 20        | 7             |  |  |
| APR/MAY/JUNE          | 5             | 19        | 0             |  |  |